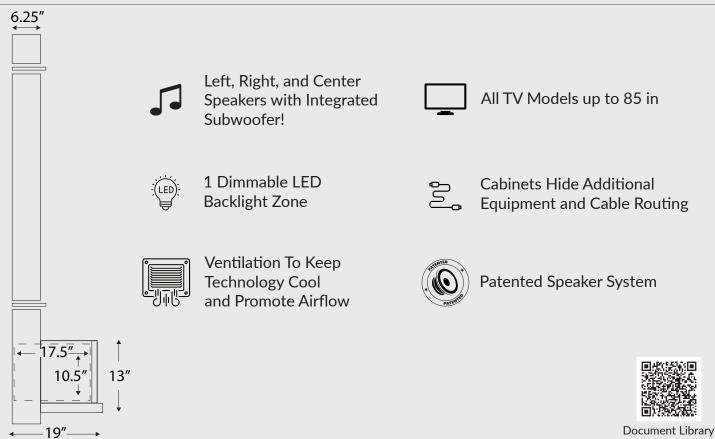

## SoundWhere® ENSEMBLE 85

The SoundWhere<sup>®</sup> Ensemble modular cabinet has a full range 3.1 speaker system that sounds fantastic while remaining completely hidden from view. It has a specifically engineered cavity for a recessed articulating service mount allowing the TV to mount flat to the cabinet's face. The integrated equipment storage area has power, ventilation, and cable management that keeps the Ensemble exterior looking sleek and shallow to the wall. The dimmable LED accent lighting provides a modern floating cabinet look while enhancing the unit's refined wood and painted finishes.

Experience the simplicity of SoundWhere<sup>®</sup>, a fusion of form and function. Each unit integrates high-fidelity speakers *and a subwoofer*, ensuring superior sound. Designed with equipment storage and efficient ventilation as well as cable management all while enhancing your chosen aesthetic. These modular units are made to fit into any home, apartment, or condo so you can design your room around great sound you cannot see!