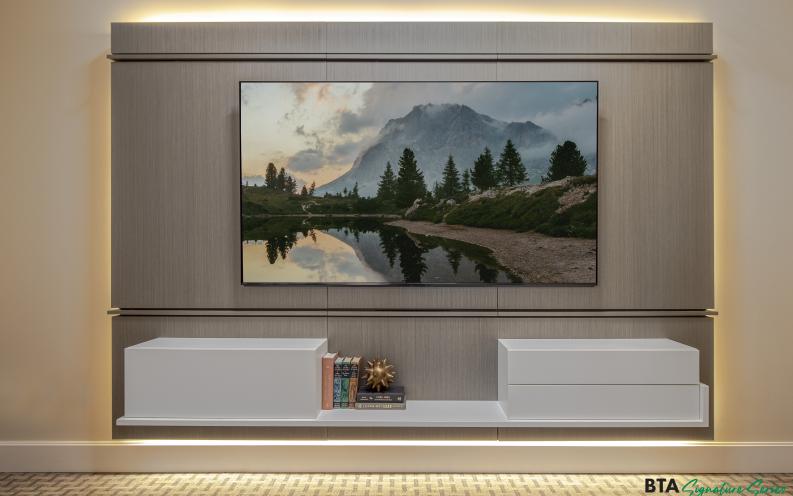

## SoundWhere® ENSEMBLE 85

The SoundWhere<sup>®</sup> Ensemble modular cabinet has a full range 3.1 speaker system that sounds fantastic while remaining completely hidden from view. It has a specifically engineered cavity for a recessed articulating service mount allowing the TV to mount flat to the cabinet's face. The integrated equipment storage area has power, ventilation, and cable management that keeps the Ensemble exterior looking sleek and shallow to the wall. The dimmable LED accent lighting provides a modern floating cabinet look while enhancing the unit's refined wood and painted finishes.

Experience the simplicity of SoundWhere<sup>®</sup>, a fusion of form and function. Each unit integrates high-fidelity speakers *and a subwoofer*, ensuring superior sound. Designed with equipment storage and efficient ventilation as well as cable management all while enhancing your chosen aesthetic. These modular units are made to fit into any home, apartment, or condo so you can design your room around great sound you cannot see!