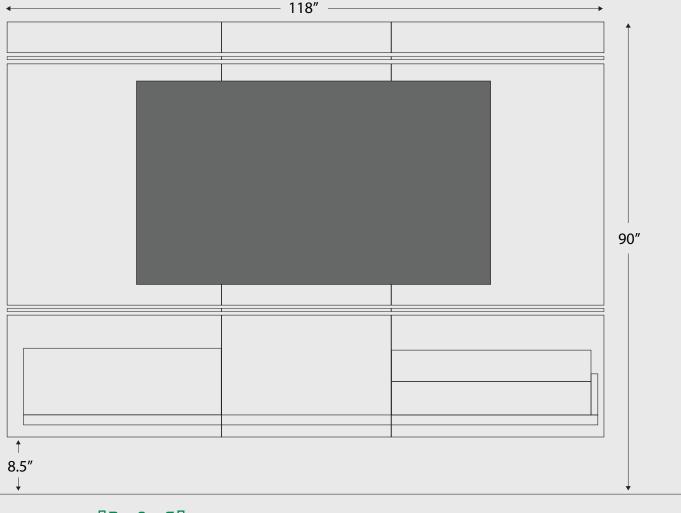

## SoundWhere® ENSEMBLE 85

The SoundWhere<sup>®</sup> Ensemble modular cabinet has a full range 3.1 speaker system that sounds fantastic while remaining completely hidden from view. It has a specifically engineered cavity for a recessed articulating service mount allowing the TV to mount flat to the cabinet's face. The integrated equipment storage area has power, ventilation, and cable management that keeps the Ensemble exterior looking sleek and shallow to the wall. The dimmable LED accent lighting provides a modern floating cabinet look while enhancing the unit's refined wood and painted finishes.

Experience the simplicity of SoundWhere<sup>®</sup>, a fusion of form and function. Each unit integrates high-fidelity speakers *and a subwoofer*, ensuring superior sound. Designed with equipment storage and efficient ventilation as well as cable management all while enhancing your chosen aesthetic. These modular units are made to fit into any home, apartment, or condo so you can design your room around great sound you cannot see!