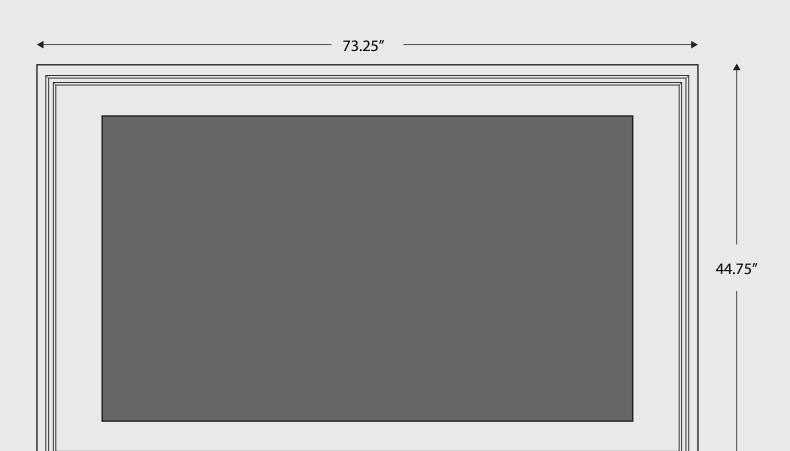

## SoundWhere® MINIMALIST 75

6 Standard Wood Finishes

The SoundWhere® Minimalist 75 is the smallest cabinet in the line accommodating TVs up to 75-inches. The dimmable LED accent lighting elevates this beautiful cabinet into a work of art. The full-range 3.1 speaker system is concealed behind refined wood and painted finishes. The Minimalist provides pre-engineered cavities for a recessed articulating service mount and electronic equipment, complete with cable management, power, and ventilation.