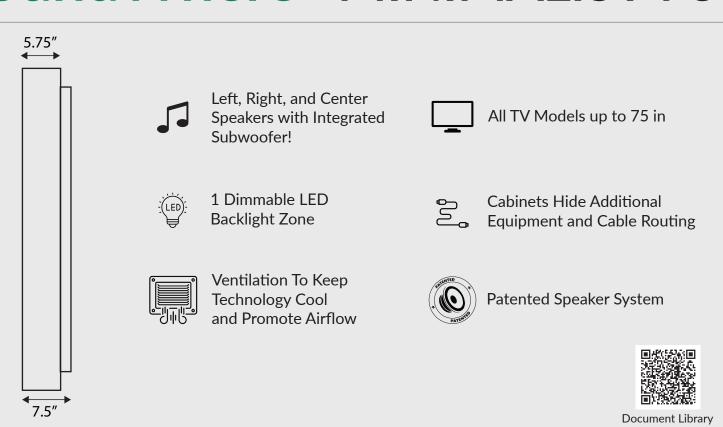

## SoundWhere® MINIMALIST 75

6 Standard Wood Finishes

The SoundWhere® Minimalist 75 is the smallest cabinet in the line accommodating TVs up to 75-inches. The dimmable LED accent lighting elevates this beautiful cabinet into a work of art. The full-range 3.1 speaker system is concealed behind refined wood and painted finishes. The Minimalist provides pre-engineered cavities for a recessed articulating service mount and electronic equipment, complete with cable management, power, and ventilation.

Experience the simplicity of SoundWhere®, a fusion of form and function. Each unit integrates high-fidelity speakers and a subwoofer, ensuring superior sound. Designed with equipment storage and efficient ventilation as well as cable management all while enhancing your chosen aesthetic. These modular units are made to fit into any home, apartment, or condo so you can design your room around great sound you cannot see!