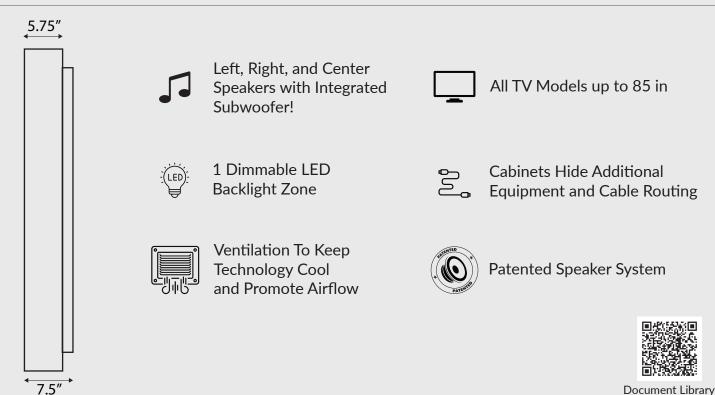

## SoundWhere® MINIMALIST 85

6 Standard Wood Finishes

The SoundWhere<sup>®</sup> Minimalist 85 is a petite cabinet that accommodates TVs up to 85-inches. The dimmable LED accent lighting elevates this beautiful cabinet into a work of art. The full-range 3.1 speaker system is concealed behind refined wood and painted finishes. The Minimalist provides pre-engineered cavities for a recessed articulating service mount and electronic equipment, complete with cable management, power, and ventilation.

Experience the simplicity of SoundWhere<sup>®</sup>, a fusion of form and function. Each unit integrates high-fidelity speakers *and a subwoofer*, ensuring superior sound. Designed with equipment storage and efficient ventilation as well as cable management all while enhancing your chosen aesthetic. These modular units are made to fit into any home, apartment, or condo so you can design your room around great sound you cannot see!