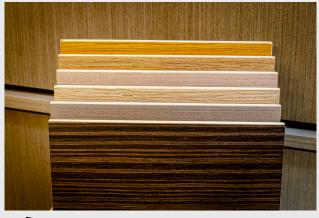

## SoundWhere® MINIMALIST 85

6 Standard Wood Finishes

The SoundWhere<sup>®</sup> Minimalist 85 is a petite cabinet that accommodates TVs up to 85-inches. The dimmable LED accent lighting elevates this beautiful cabinet into a work of art. The full-range 3.1 speaker system is concealed behind refined wood and painted finishes. The Minimalist provides pre-engineered cavities for a recessed articulating service mount and electronic equipment, complete with cable management, power, and ventilation.