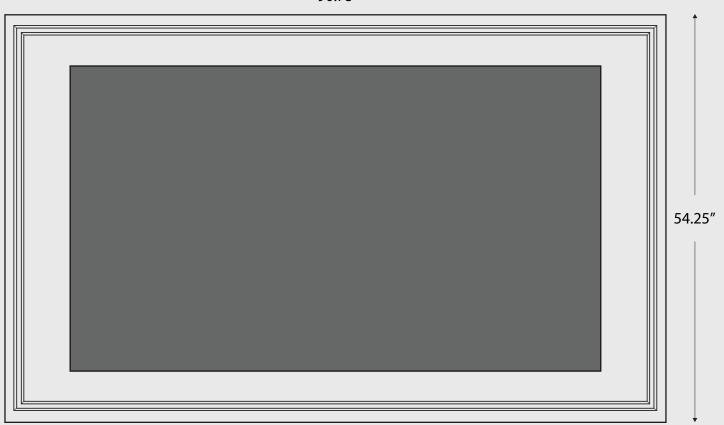

## SoundWhere® MINIMALIST 85

6 Standard Wood Finishes

The SoundWhere<sup>®</sup> Minimalist 85 is a petite cabinet that accommodates TVs up to 85-inches. The dimmable LED accent lighting elevates this beautiful cabinet into a work of art. The full-range 3.1 speaker system is concealed behind refined wood and painted finishes. The Minimalist provides pre-engineered cavities for a recessed articulating service mount and electronic equipment, complete with cable management, power, and ventilation.