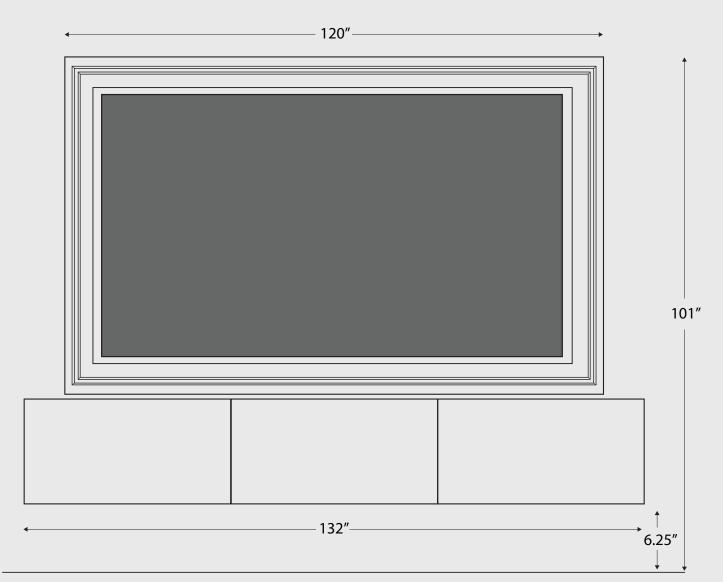

## SoundWhere® SHORT THROW 120

6 Standard Wood Finishes

The SoundWhere® Short Throw media cabinet holds a 120" Stewart Balón ALR (Ambient Light Rejecting) screen and a Samsung LSP9T ultra short throw laser projector (adjustable for alternative models) along with power, ventilation, and cable management for AV equipment. Perfect for multi-level dwellings, this cabinet easily fits in an elevator allowing it to be installed *anywhere*, unlike larger flat panels. The integrated full range 3.1 speaker system provides the foundation of a Dolby ATMOS Theater experience; add surround and immersive speakers to this system to effortlessly create a complete media room that looks as beautiful as it sounds!

## SoundWhere® SHORT THROW 120