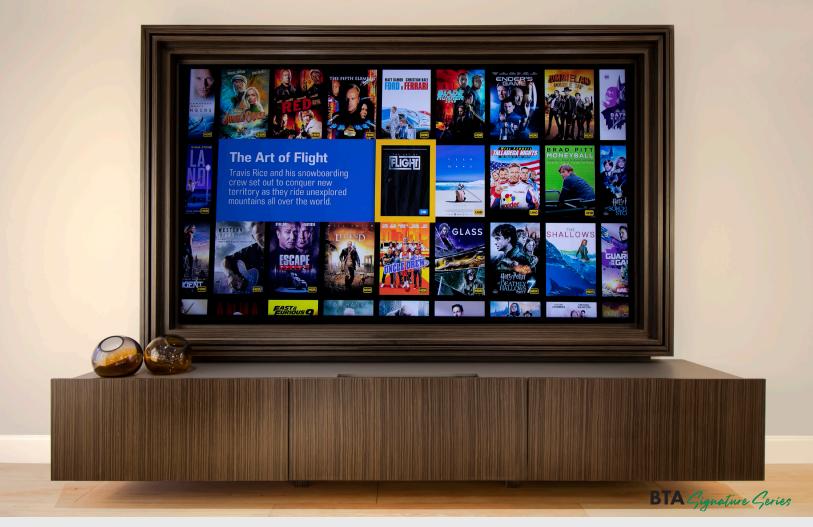

## SoundWhere® SHORT THROW 120

6 Standard Wood Finishes

The SoundWhere® Short Throw media cabinet holds a 120" Stewart Balón ALR (Ambient Light Rejecting) screen and a Samsung LSP9T ultra short throw laser projector (adjustable for alternative models) along with power, ventilation, and cable management for AV equipment. Perfect for multi-level dwellings, this cabinet easily fits in an elevator allowing it to be installed *anywhere*, unlike larger flat panels. The integrated full range 3.1 speaker system provides the foundation of a Dolby ATMOS Theater experience; add surround and immersive speakers to this system to effortlessly create a complete media room that looks as beautiful as it sounds!

Experience the simplicity of SoundWhere®, a fusion of form and function. Each unit integrates high-fidelity speakers and a subwoofer, ensuring superior sound. Designed with equipment storage and efficient ventilation as well as cable management all while enhancing your chosen aesthetic. These modular units are made to fit into any home, apartment, or condo so you can design your room around great sound you cannot see!