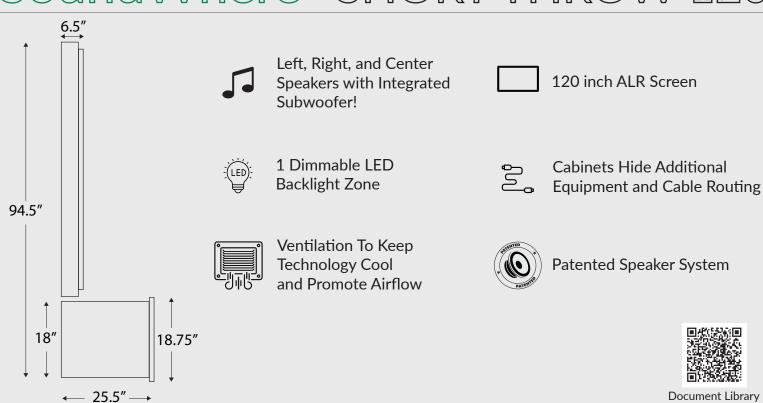

## SoundWhere® SHORT THROW 120

6 Standard Wood Finishes

The SoundWhere® Short Throw media cabinet holds a 120" Stewart Balón ALR (Ambient Light Rejecting) screen and a Samsung LSP9T ultra short throw laser projector (adjustable for alternative models) along with power, ventilation, and cable management for AV equipment. Perfect for multi-level dwellings, this cabinet easily fits in an elevator allowing it to be installed *anywhere*, unlike larger flat panels. The integrated full range 3.1 speaker system provides the foundation of a Dolby ATMOS Theater experience; add surround and immersive speakers to this system to effortlessly create a complete media room that looks as beautiful as it sounds!

## SoundWhere® SHORT THROW 120