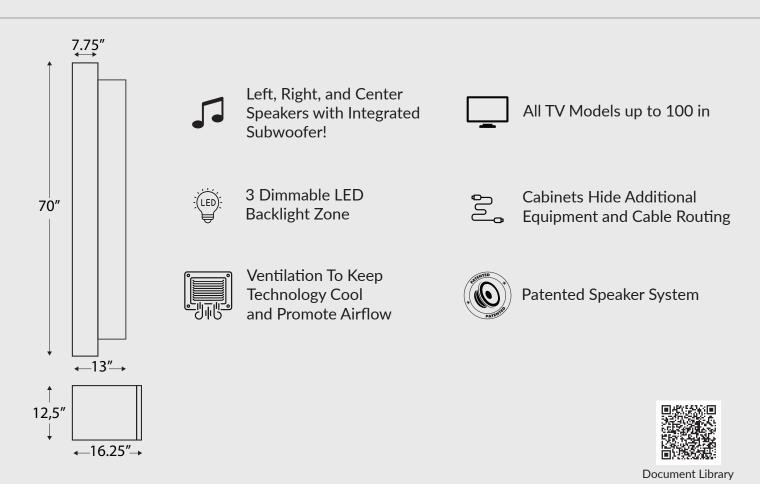

## SoundWhere® SYMPHONY 98

6 Standard Wood Finishes

The SoundWhere® Symphony is our flagship media cabinet. This amazing example of modular furniture has a full range 3.1 speaker system and accommodates TVs up to 100 inches. It disguises pre-engineered spaces designed for power, ventilation, cable management, and a recessed articulating service mount behind its beautiful finishes. All you see is the elegant open shelving and beautiful storage unit (with an optional vapor fireplace!) accented with multiple zones of dimmable LED lighting.

Experience the simplicity of SoundWhere®, a fusion of form and function. Each unit integrates high-fidelity speakers and a subwoofer, ensuring superior sound. Designed with equipment storage and efficient ventilation as well as cable management all while enhancing your chosen aesthetic. These modular units are made to fit into any home, apartment, or condo so you can design your room around great sound you cannot see!