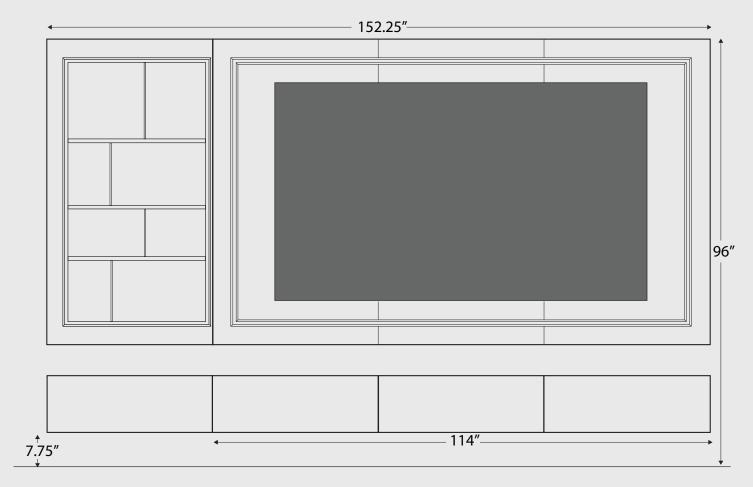

## SoundWhere® SYMPHONY 98

6 Standard Wood Finishes

The SoundWhere® Symphony is our flagship media cabinet. This amazing example of modular furniture has a full range 3.1 speaker system and accommodates TVs up to 100 inches. It disguises pre-engineered spaces designed for power, ventilation, cable management, and a recessed articulating service mount behind its beautiful finishes. All you see is the elegant open shelving and beautiful storage unit (with an optional vapor fireplace!) accented with multiple zones of dimmable LED lighting.

Experience the simplicity of SoundWhere®, a fusion of form and function. Each unit integrates high-fidelity speakers and a subwoofer, ensuring superior sound. Designed with equipment storage and efficient ventilation as well as cable management all while enhancing your chosen aesthetic. These modular units are made to fit into any home, apartment, or condo so you can design your room around great sound you cannot see!