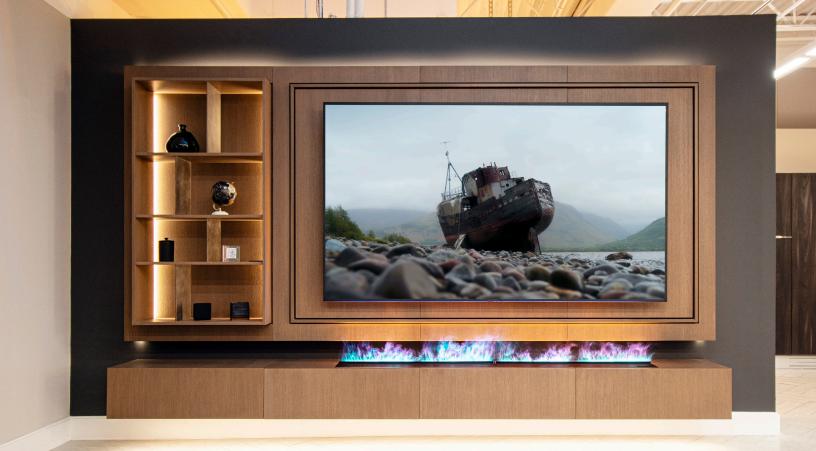

## SoundWhere® SYMPHONY 98

6 Standard Wood Finishes

The SoundWhere® Symphony is our flagship media cabinet. This amazing example of modular furniture has a full range 3.1 speaker system and accommodates TVs up to 100 inches. It disguises pre-engineered spaces designed for power, ventilation, cable management, and a recessed articulating service mount behind its beautiful finishes. All you see is the elegant open shelving and beautiful storage unit (with an optional vapor fireplace!) accented with multiple zones of dimmable LED lighting.

Experience the simplicity of SoundWhere®, a fusion of form and function. Each unit integrates high-fidelity speakers and a subwoofer, ensuring superior sound. Designed with equipment storage and efficient ventilation as well as cable management all while enhancing your chosen aesthetic. These modular units are made to fit into any home, apartment, or condo so you can design your room around great sound you cannot see!